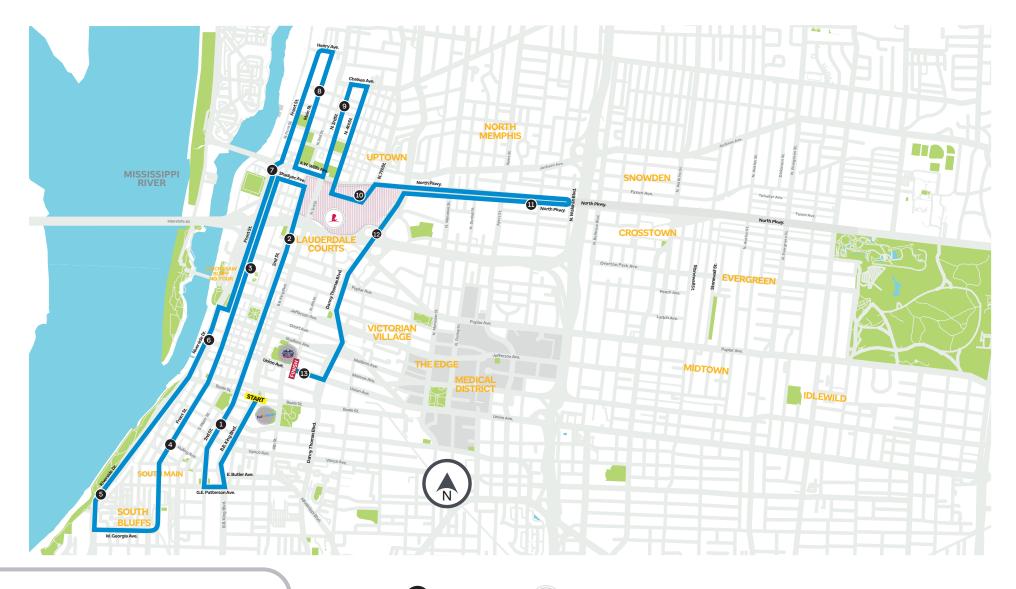

## 2024 HALF MARATHON COURSE MAP

AND TURN-BY-TURN

HALF MARATHON START: 8:00 a.m.

MAP KEY 1 Mile Markers £ St. Jude Campus

## 2024 HALF MARATHON TURN-BY-TURN

- **START:** Head south on B.B. King Blvd. near Beale St.
- → Turn right onto GE Patterson Ave.
- → Turn right onto 2nd St.
- **MILE 1:** On 2nd St. (just south of M.L.K. Jr. Ave.)
- **2** MILE 2: On 2nd St. (between Exchange Ave. and Market St.)
- f Turn left onto Shadyac Ave.
- **ή** Turn left onto Front St.
- **MILE 3:** On Front St (near Adams Ave.)
- 4 MILE 4: On Front St (between Talbot Ave. and Huling Ave.)
- → Turn right onto Riverside Dr.
- **5** MILE 5: On Riverside Dr.
- 6 MILE 6: On Riverside Dr. (near Union Ave.)
- → Turn right onto Court Ave.
- furn left onto Front St.
- **7** MILE 7: On Front St. (near Shadyac Ave.)
- r → Turn right onto Henry Ave.
- → Turn right onto Main St.
- 8 MILE 8: On Main St. (near Keel Ave.)
- f Turn left onto A.W. Willis Ave.
- ← Turn left onto 3rd St.

- 9 MILE 9: On 3rd St. (between Looney Ave. and Keel Ave.)
- → Turn right onto Chelsea Ave.
- → Turn right onto 4th St.
- ↑ Continue through 4th St. gate into St. Jude Campus
- **f** Turn left onto Danny Thomas Place
- lacksquare Follow the route through St. Jude Campus
- 10 MILE 10: On St. Jude Campus
- 🕤 Turn left onto Danny Thomas Place
- r → Turn right onto A.W. Willis Ave. to exit
- ↑ Continue on North Pkwy.
- Take the turnaround near N. Waldran Blvd.
- **MILE 11:** On North Pkwy., just after turnaround.
- **•** Turn left onto Danny Thomas Blvd.
- MILE 12: On Danny Thomas Blvd. (on I-40 bridge)
- 13 MILE 13: On Union Ave.
- **FINISH:** On Union Ave., adjacent to AutoZone Park.